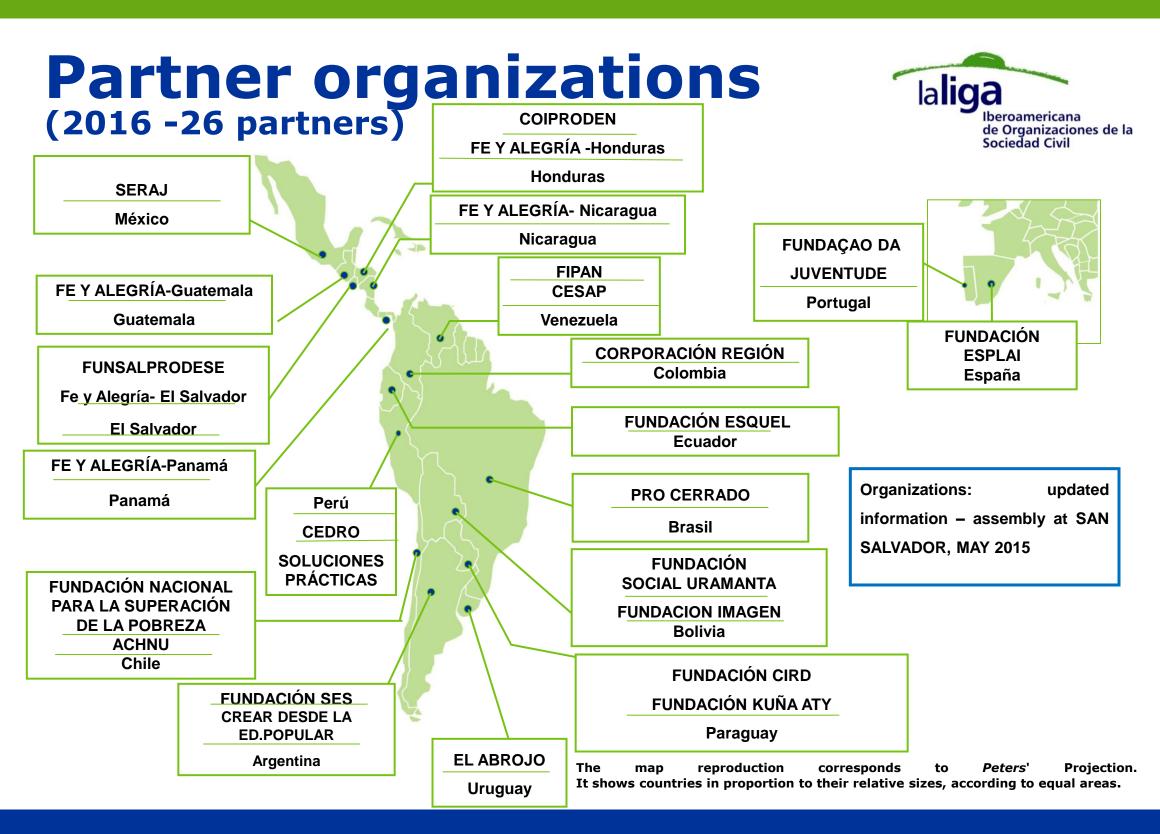

# What is "La Liga"?

The Ibero-American League of Civil Society Organizations "La Liga" is a private non profit institution, currently involving 26 organizations from 18 Ibero-American countries, which are specialized in human, social and community development. The League was legally established in December 1999 in Santiago de Compostela (Spain), according to Spanish legislation.