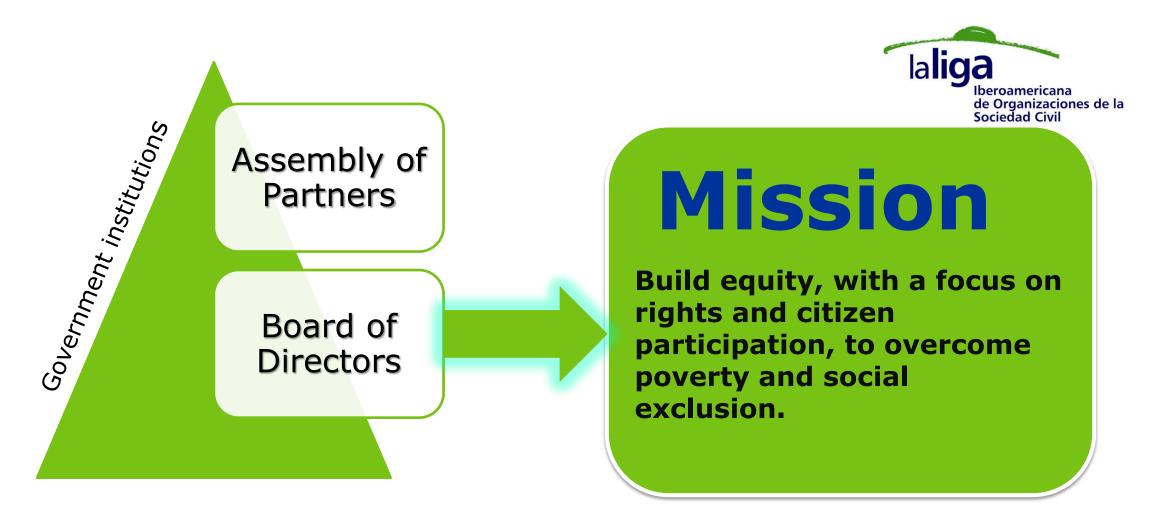

# What is "La Liga"?

The Ibero-American League of Civil Society Organizations "La Liga" is a private non profit institution, currently involving 26 organizations from 18 Ibero-American countries, which are specialized in human, social and community development. The League was legally established in December 1999 in Santiago de Compostela (Spain), according to Spanish legislation.

# Main Activities

- Board of Directors' meetings.
- Assembly of partners.
- Ibero-American Forum: Making policy together.
- Participation in Ibero-American Civic Meetings.
- Ibero-American Week for Youth Rights.
- Programs and projects carried out in partnership with member organizations.

# **Board of Directors**

Alejandra Solla

Presidenta – Fundación SES (Argentina)

Miquel Cortés

Vicepresidencia – Fe y Alegría Guatemala (Guatemala)

Núria Valls

Vicepresidencia – Fundación Esplai (España)

Gustavo Hernández